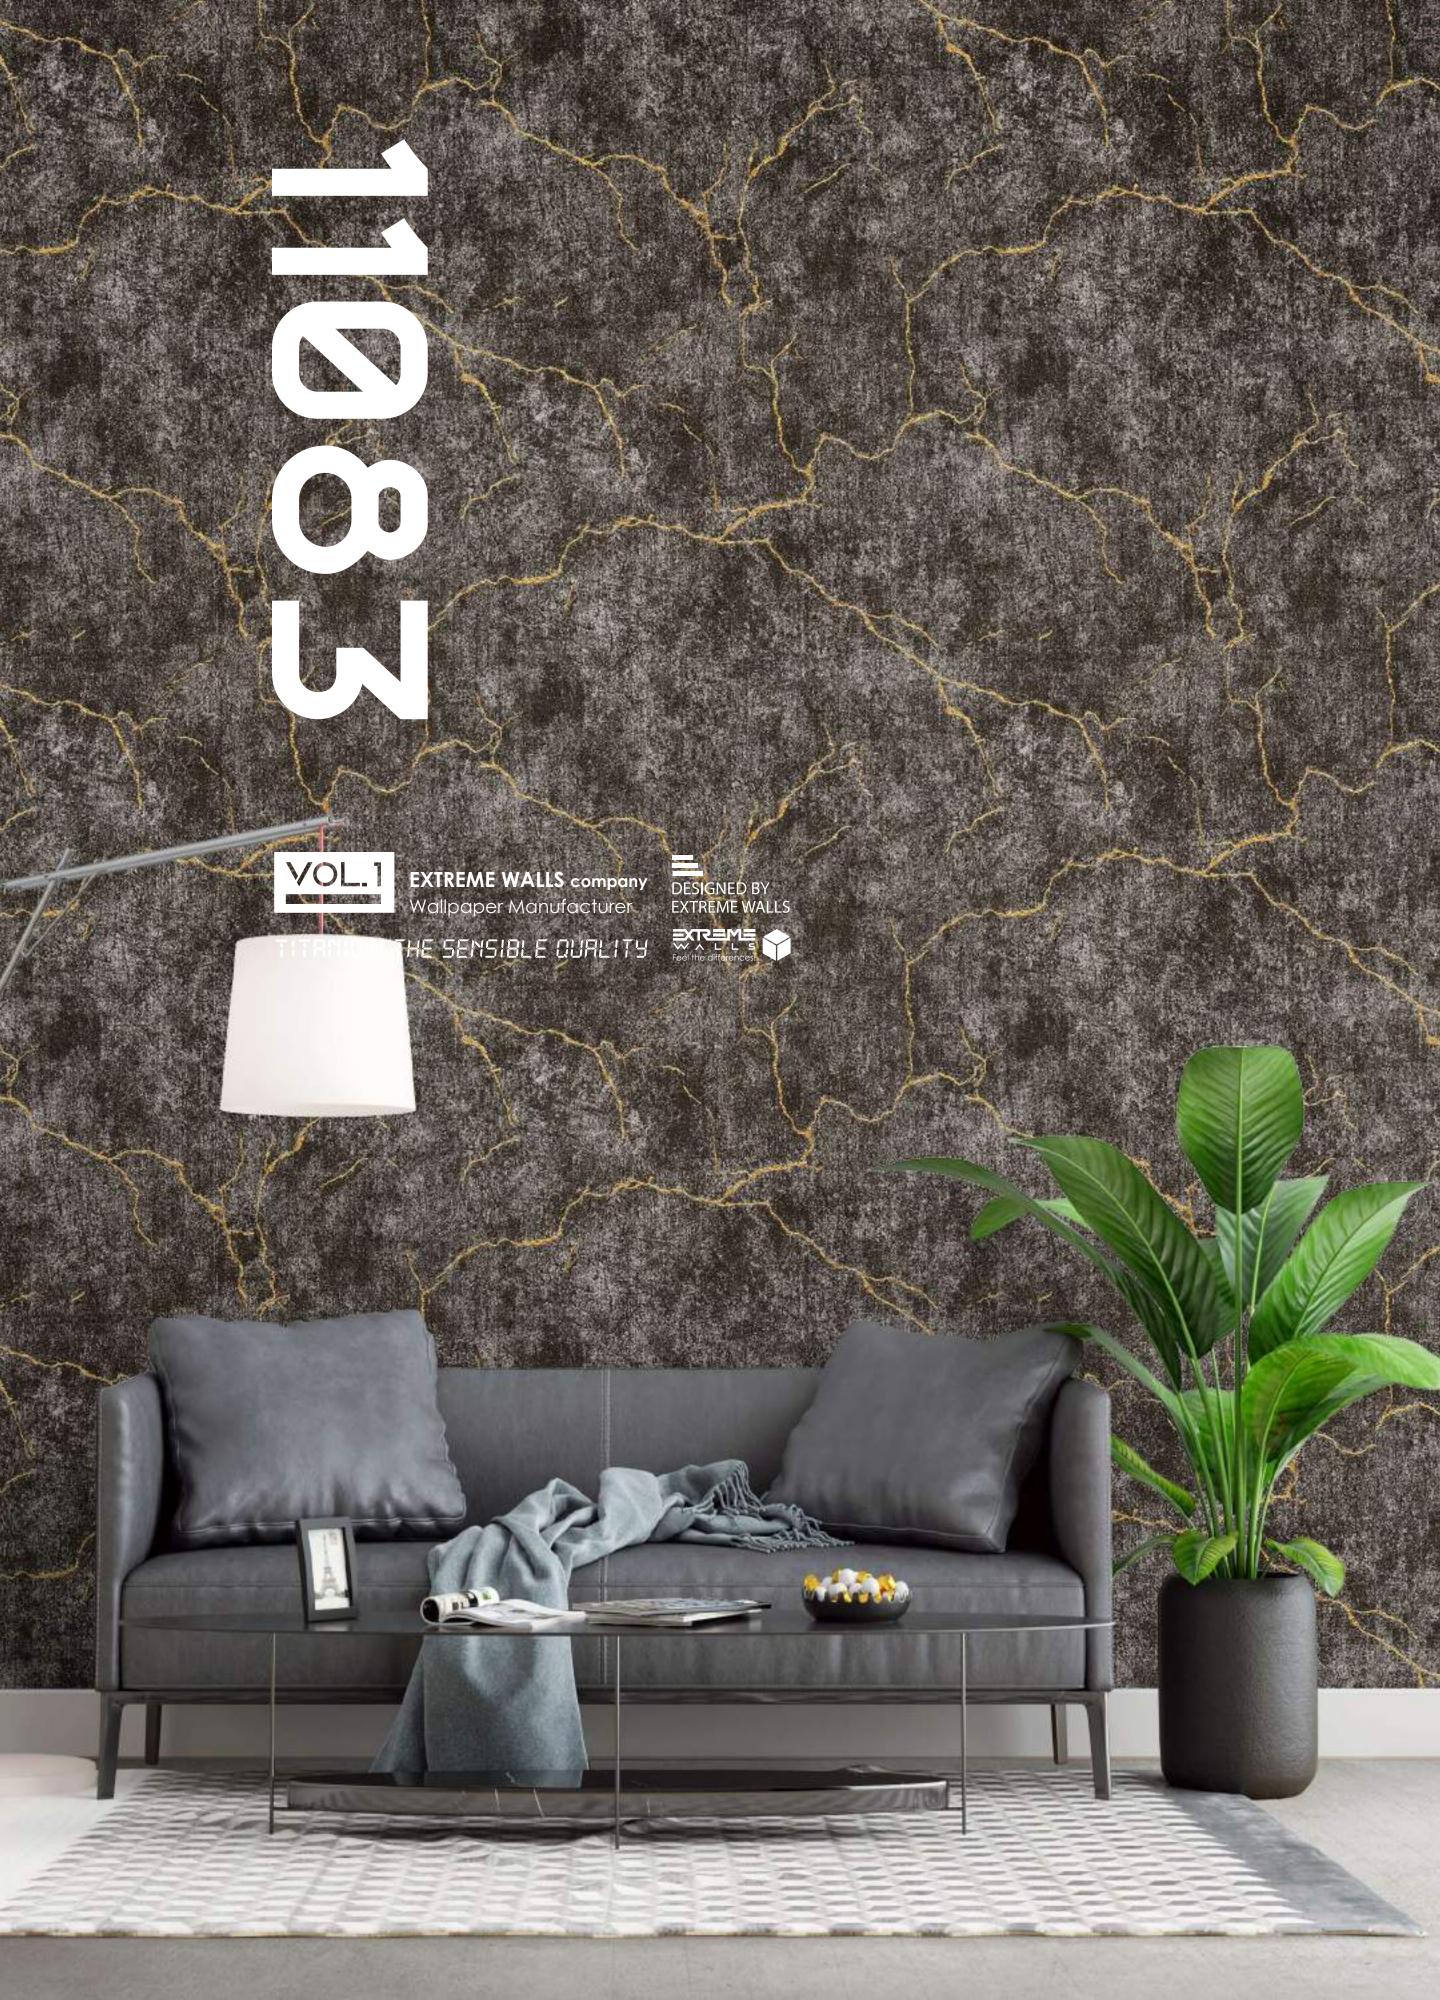

### MASTERPIECE BERGGRUEN & C11. NO RUE DEL UNIVERSITÉ, PARIS - VII NUSÉE GALLIERA PASHION WEEK SHALLS TO ROTOR BILL

EXTREME WALLS company

FITRINIA THE SENSIBLE OUR LTH

DESIGNED BY
EXTREME WALL

code:11080